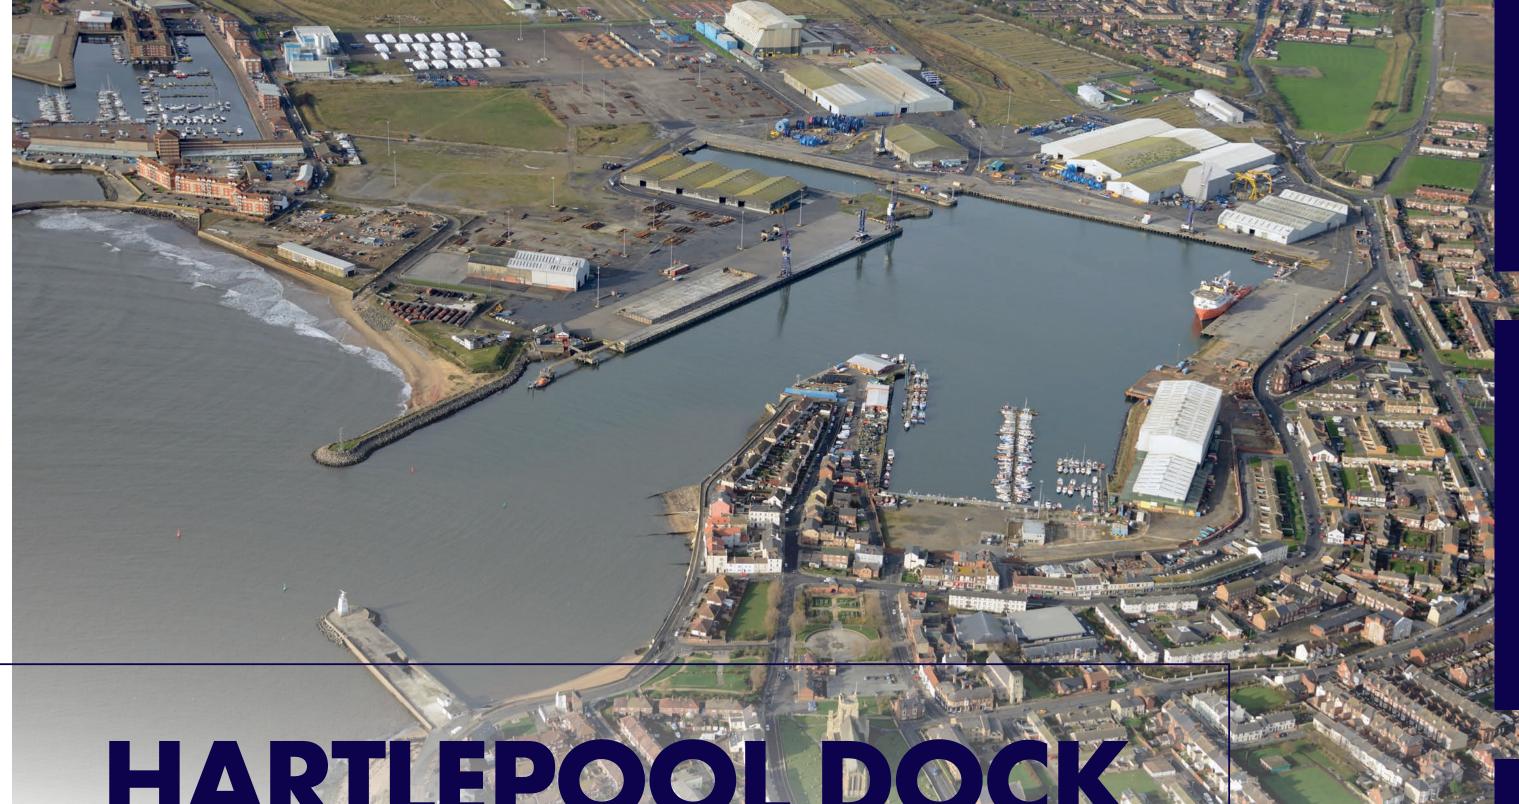

## HARTLEPOOLDOG

LOCK-FREE ACCESS TO THE NORTH SEA. OVER A KILOMETRE OF QUAYSIDE. OVER 500,000 SQ. FT. OF WAREHOUSING. PRIVATE
RAIL FREIGHT
SIDINGS

BERTHS AND 3 RO-RO BERTHS

INTERMODAL RAIL TERMINAL

2 CONTAINER TERMINALS

LOCK-FREE ACCESS TO THE NORTH SEA.

OVER A KILOMETRE OF QUAYSIDE.

OVER 580,000 SQ. FT. OF WAREHOUSING.