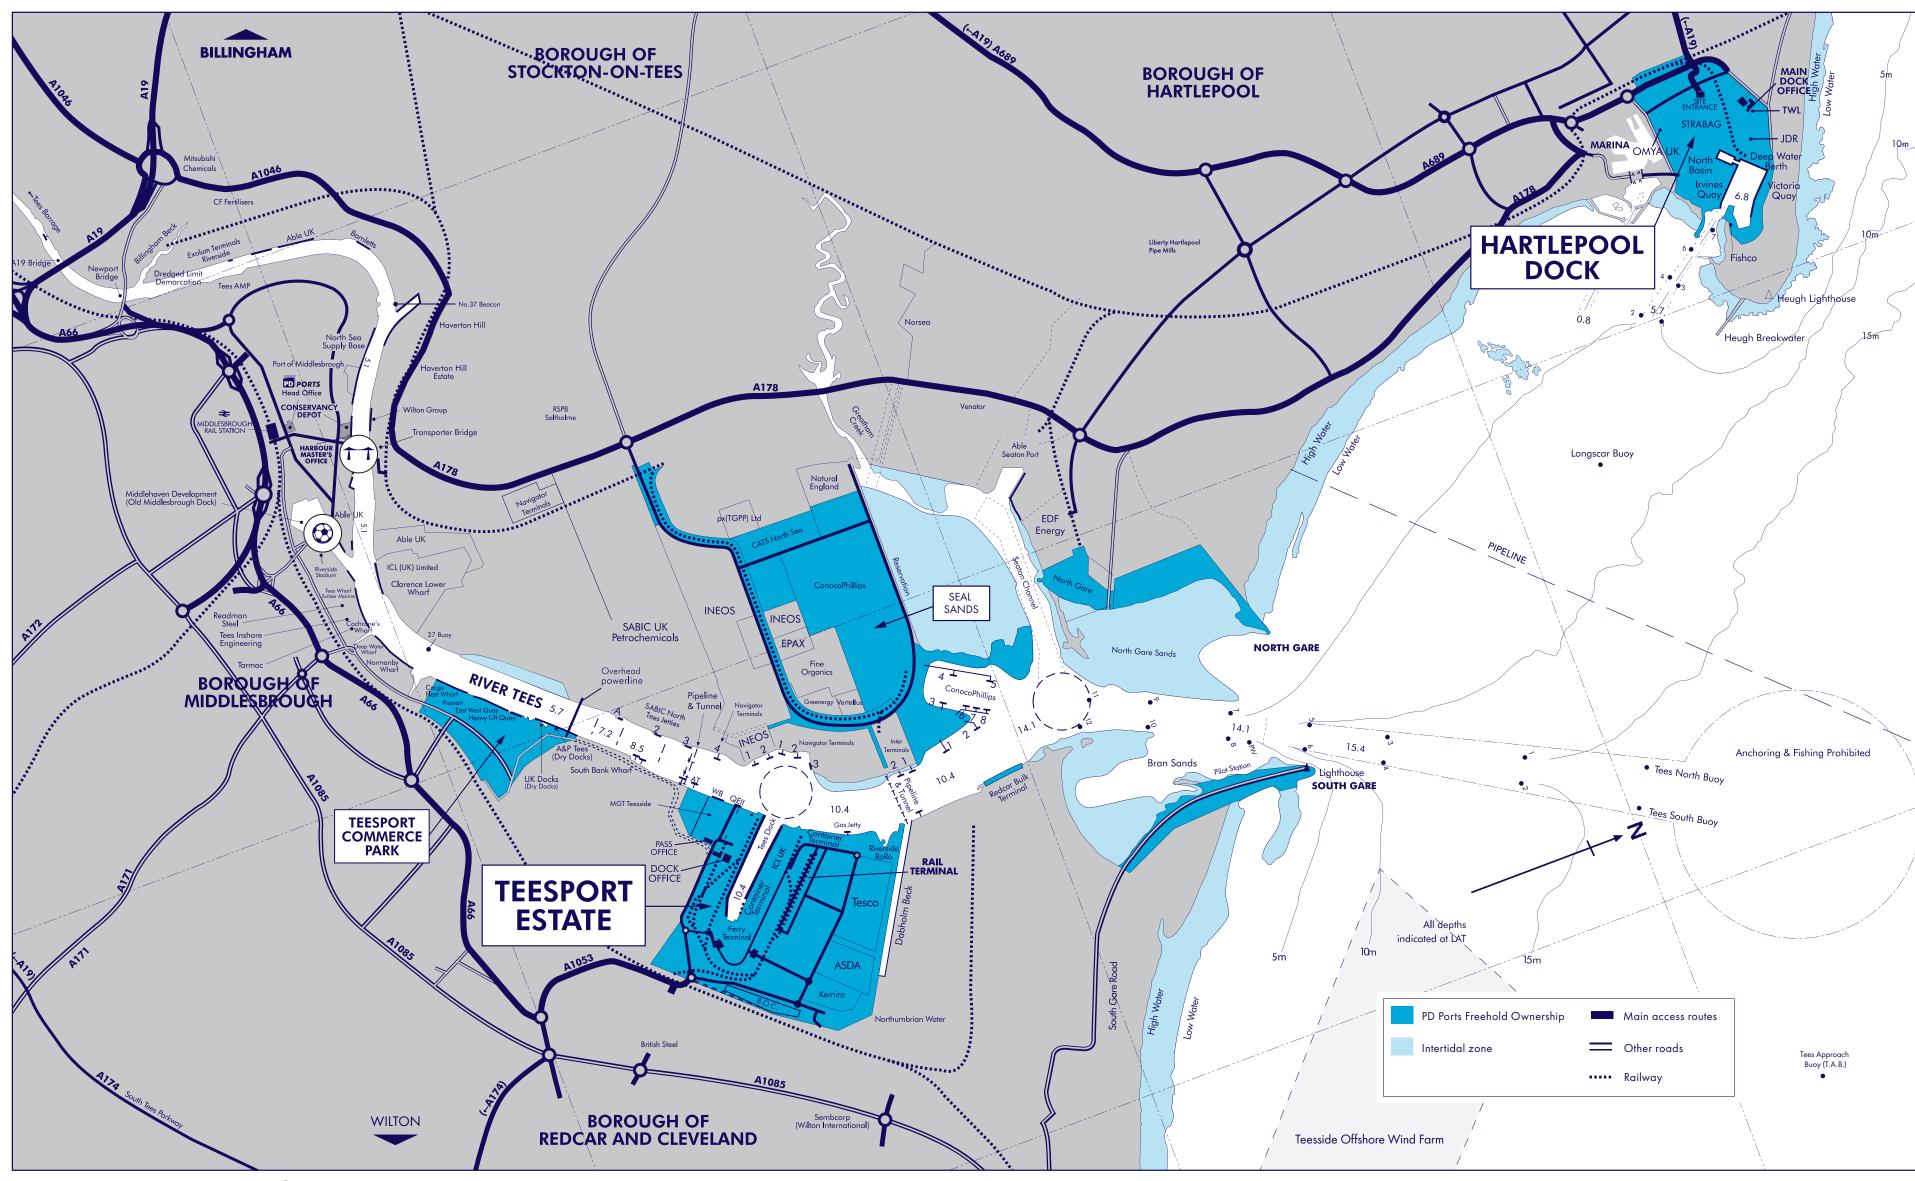

## THE PORT OF TEES AND HARTLEPOOL

















RO-RO BERTH

## HARTLEPOOLDOG

LOCK-FREE ACCESS TO THE NORTH SEA. OVER A KILOMETRE OF QUAYSIDE. OVER 500,000 SQ. FT. OF WAREHOUSING. PRIVATE
RAIL FREIGHT
SIDINGS



BERTHS AND 3 RO-RO BERTHS

INTERMODAL RAIL TERMINAL

2 CONTAINER TERMINALS

LOCK-FREE ACCESS TO THE NORTH SEA.

OVER A KILOMETRE OF QUAYSIDE.

OVER 580,000 SQ. FT. OF WAREHOUSING.

## HOW ABOUT A ONE TO ONE?

If you are interested in finding out more about Teesport and Hartlepool and the opportunities available, then please get in touch.

## Head office

T: +44 (0) 1642 877 000
E: enquiries@pdports.co.uk
W: www.pdports.co.uk

FOLLOW US ON TWITTER @PDPORTS

O AND INSTAGRAM @PDPORTS