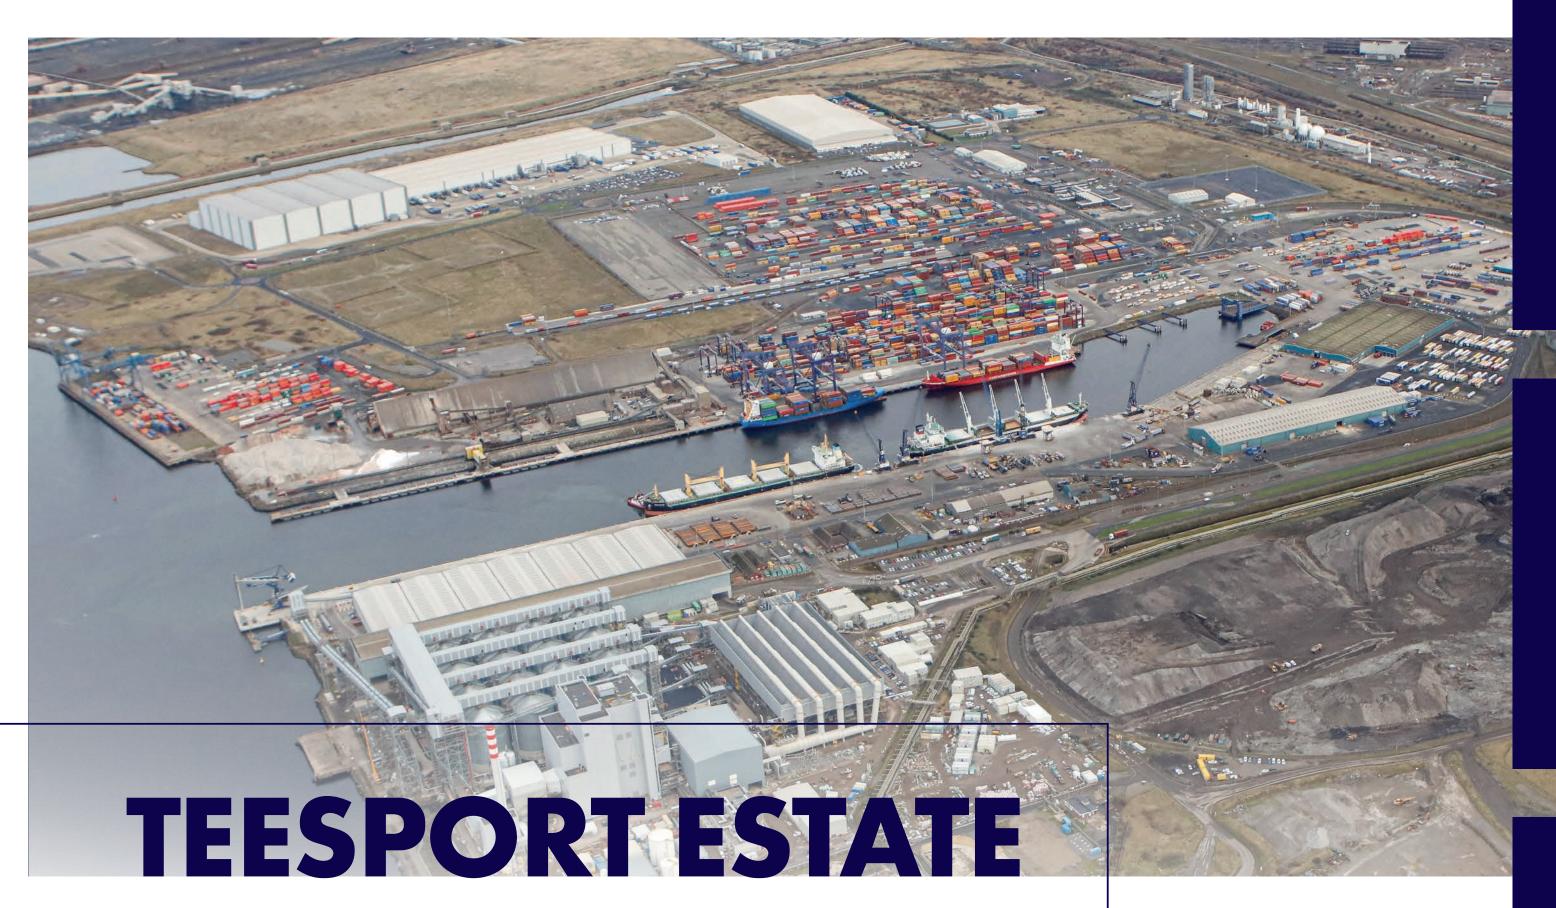

## THE PORT OF TEES AND HARTLEPOOL

RO-RO BERTH

## HARTLEPOOLDOG

LOCK-FREE ACCESS TO THE NORTH SEA. OVER A KILOMETRE OF QUAYSIDE. OVER 500,000 SQ. FT. OF WAREHOUSING. PRIVATE
RAIL FREIGHT
SIDINGS

BERTHS AND 3 RO-RO BERTHS

INTERMODAL RAIL TERMINAL

2 CONTAINER TERMINALS

LOCK-FREE ACCESS TO THE NORTH SEA.

OVER A KILOMETRE OF QUAYSIDE.

OVER 580,000 SQ. FT. OF WAREHOUSING.